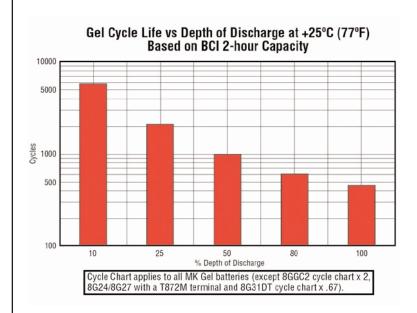

-76°F (-60°C) -140°F (60°C)

Charge Voltage @ 68°F (20°C)

 Cycle
 2.30 - 2.35 VPC

 Float
 2.25 - 2.30 VPC

**Vent** Self-sealing (2 PSI operation)

**Electrolyte** Sulfuric acid thixotropic gel

**Resistance** 4.0 Milliohms (full charge)