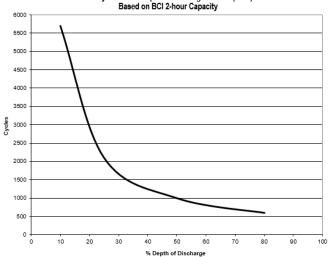

## **DIMENSIONS**

Inches (mm)

Length 12.93 (328 mm)

Width 6.74 (171 mm)

Height 9.75 (248 mm)

Including terminal

Gel Cycle Life vs Depth of Discharge at 25°C (77°F)